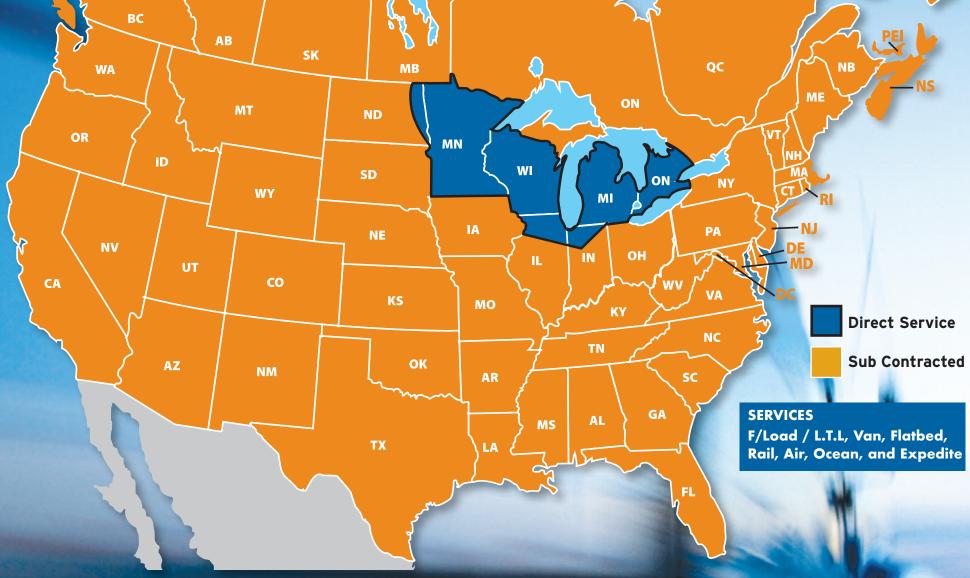

## **US TRANSIT DAYS**

1-2 Days - NY, CT, MA, ME, NH, RI, NJ, DE, MI, OH, PA, IN, MD, DC, VT 2-3 Days - IL, WI, IA, MN, TN, KY, SC, NC, VA, WV, MI North 3-4 Days - ND, SD, NE, KS, AR, MS, LA, AL, GA, OK, FL, TX ,AZ, CO, WY, MT 5-7 Days - NV, CA, ID, WA, OR

CANADIAN TRANSIT DAYS 2-3 Days - Southern ON, QC 4-7 Days - Northern ON, AB, BC, SK, MB 4-10 Days - NS, NB, PEI

C-TPAT, FAST, PIP, CSA, approved

www.contractexpress.ca